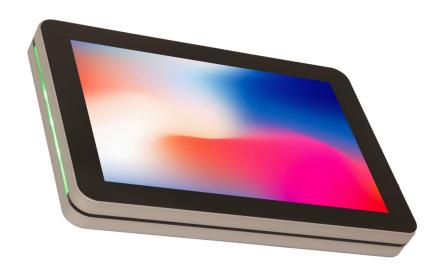

#### Description

enteliVIEW-10 is a modern 10.1" touch screen that is able to present interactive multimedia content. It is a web panel, hence acts as a web browser that smoothly displays enteliWEB with enteliVIZ graphics. This reliable capacitive touch screen enables easy visualization and control of the building automation system in offices, conference rooms, lobbies or technical rooms.

Integrated LED panels on the sides of the housing allow status indication in red or green. Built-in buzzer enables sound alarms.

## **Features**

- CNC aluminum housing
- ► Browser operation in full screen mode
- Possibility to define a start page
- LED panels in housing, build-in buzzer
- Possibility of power supply via PoE or 12VDC