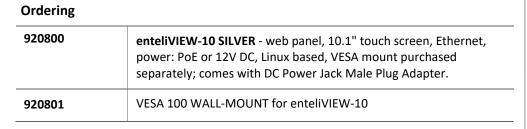

#### Description

enteliVIEW-10 is a modern 10.1" touch screen that is able to present interactive multimedia content. It is a web panel, hence acts as a web browser that smoothly displays enteliWEB with enteliVIZ graphics. This reliable capacitive touch screen enables easy visualization and control of the building automation system in offices, conference rooms, lobbies or technical rooms.

#### Important Information:

To power up the device from 90-264 V AC you will require **DRC-12V60W1AZ (506024)** and DC Power Jack Male Plug Adapter (included in 920800).

Standard version enteliVIEW-10 SILVER