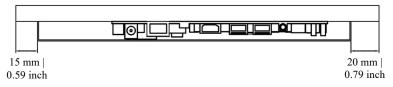

## Connectors

1 x RJ45 10/100/1000 Mbps 1 x 12 V power IEEE 802.1X

# **Dimensions**

View from sockets side