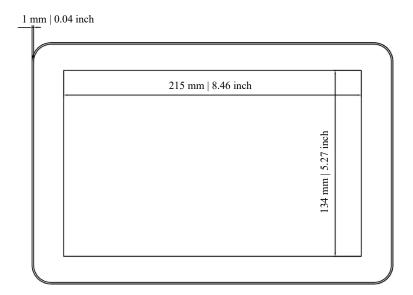

#### Dimensions

Height 175 mm | 6.9 inch Width 262 mm | 10.3 inch Depth 29 mm | 1.1 inch

# **Dimensions**

View from sockets side