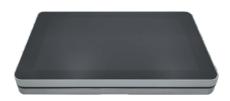

#### Installation

VESA 100x100 mm | 3.9x3.9 inch

VESA wall mount adapter

Updated December 2023

 $\label{lem:subject} \mbox{Subject to change without notice}.$ 

Copyright  $\ @$  2023 Delta Controls. All rights reserved.