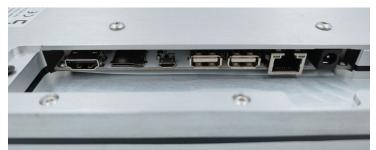

nd in our Resources under this link: https://support.deltacontrols.com/Products/enteliVIEW.

## **Specifications**

#### **Operating system**

Linux 4.16

#### Screen

Diagonal 10.1"
Brightness 500 cd/m2
Contrast 400:1
Resolution 1280x800
Lifetime minimum 25,000 h
(at 50% of nominal brightness)

#### **Touchscreen**

Capacitive

#### **Power**

PoE+ (DC 48V) DC 12V 3A Consumption < 30W

## Connectors

1 x RJ45 10/100/1000 Mbps 1 x 12 V power IEEE 802.1X

#### Dimensions

Height 175 mm | 6.9 inch Width 262 mm | 10.3 inch Depth 29 mm | 1.1 inch

## Weight

1,3 kg | 2.2 lbs

#### Installation

VESA 100x100 mm | 3.9x3.9 inch

#### **Ambient Rating**

0 - 35°C | 32 - 95°F

0 - 90% RH non-condensing

#### Compliance

UL, CSA, FCC, ICES, CE, UKCA, RoHS





# enteliVIEW-10

# **Dimensions**







View from sockets side



#### Important Information:

To power up the device from 90-264 V AC you will require **DRC-12V60W1AZ (506024)** and DC Power Jack Male Plug Adapter (included in 920800).



Standard version enteliVIEW-10 SILVER



VESA wall mount adapter

Updated December 2023

 $\label{lem:subject} \mbox{Subject to change without notice}.$ 

Copyright  $\ @$  2023 Delta Controls. All rights reserved.