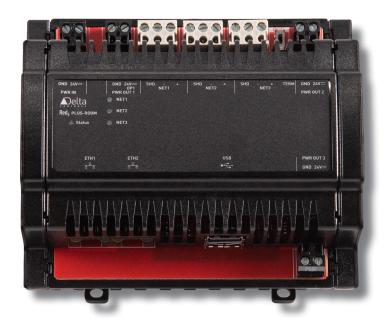

### **Total Room Integration**

The Red5 Room Controller is DIN rail mountable and combines modular I/O with room-level integration.

Red5 is a complete solution that combines HVAC, access and lighting control in a modular system. It combines multiple protocols and I/O points in one unit.