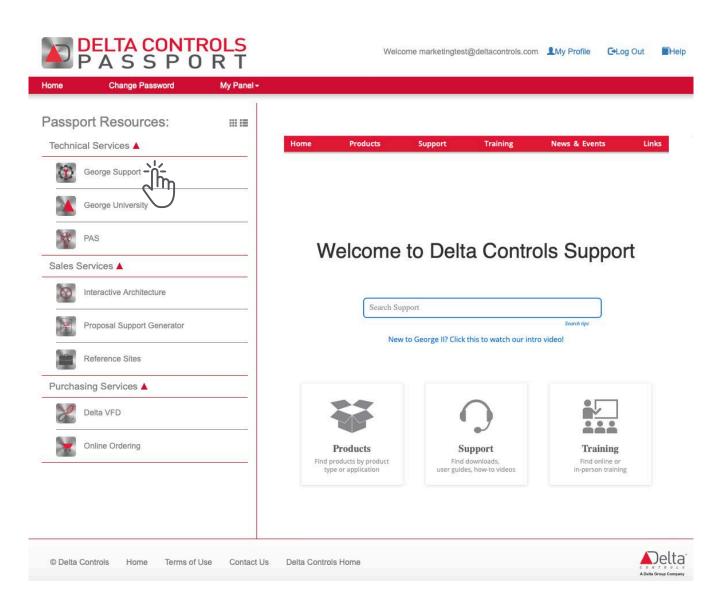

#### Go to George

• The Technical Services webchat is a widget on our George Support site.

### **ONLINE RESOURCES: GEORGE SUPPORT**

### George Support has it all:

- Technical Information
- BACnet BIBBS
- Catalog Sheets
- Sales & Marketing information