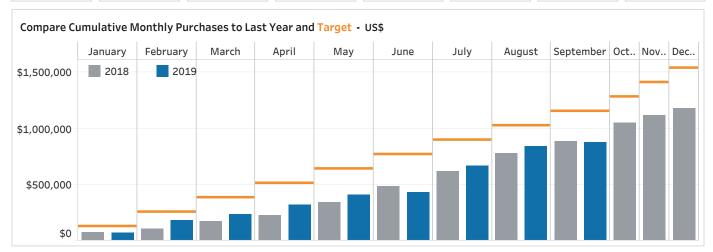

### **Year-To-Date Purchase Report - Delta Building Automation Group**

Delta Building Automation Group

September 2019

Sep 2019 \$43,053 YTD 2019 \$878,080 YTD 2018 \$885,433 YoY % Growth

Target 2019 \$1,540,000 YTD Target \$1,155,000

YTD %Target 76.0%

On Order \$39,530

| Monthly Purchase History |           |             |             |           |
|--------------------------|-----------|-------------|-------------|-----------|
|                          | 2016      | 2017        | 2018        | 2019      |
| January                  | \$34,955  | \$104,958   | \$73,552    | \$65,259  |
| February                 | \$54,163  | \$144,862   | \$29,245    | \$115,558 |
| March                    | \$78,074  | \$186,403   | \$68,352    | \$52,421  |
| April                    | \$86,959  | \$64,428    | \$56,057    | \$84,254  |
| May                      | \$64,724  | \$85,643    | \$114,191   | \$92,228  |
| June                     | \$32,163  | \$62,530    | \$143,475   | \$19,076  |
| July                     | \$57,192  | \$79,622    | \$133,545   | \$239,382 |
| August                   | \$47,318  | \$55,438    | \$157,184   | \$166,850 |
| September                | \$95,709  | \$82,661    | \$109,833   | \$43,053  |
| October                  | \$71,227  | \$200,090   | \$166,813   |           |
| November                 | \$76,551  | \$67,807    | \$66,869    |           |
| December                 | \$61,171  | \$108,353   | \$57,411    |           |
| Grand Total              | \$760,207 | \$1,242,795 | \$1,176,526 | \$878,080 |

| Monthly Targets |           |               |
|-----------------|-----------|---------------|
|                 | Target    | Cumul. Target |
| January         | \$128,333 | \$128,333     |
| February        | \$128,333 | \$256,667     |
| March           | \$128,333 | \$385,000     |
| April           | \$128,333 | \$513,333     |
| May             | \$128,333 | \$641,667     |
| June            | \$128,333 | \$770,000     |
| July            | \$128,333 | \$898,333     |
| August          | \$128,333 | \$1,026,667   |
| September       | \$128,333 | \$1,155,000   |
| October         | \$128,333 | \$1,283,333   |
| November        | \$128,333 | \$1,411,667   |
| December        | \$128,333 | \$1,540,000   |