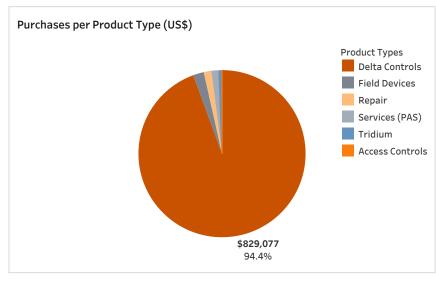

| Purchases per Product Type (US\$) |           |         |  |  |  |
|-----------------------------------|-----------|---------|--|--|--|
|                                   | Revenue   | % Total |  |  |  |
| Delta Controls                    | \$829,077 | 94.4%   |  |  |  |
| Field Devices                     | \$18,296  | 2.1%    |  |  |  |
| Repair                            | \$12,907  | 1.5%    |  |  |  |
| Services (PAS)                    | \$12,772  | 1.5%    |  |  |  |
| Tridium                           | \$4,494   | 0.5%    |  |  |  |
| Access Controls                   | \$534     | 0.1%    |  |  |  |
| Grand Total                       | \$878,080 | 100.0%  |  |  |  |
|                                   |           |         |  |  |  |