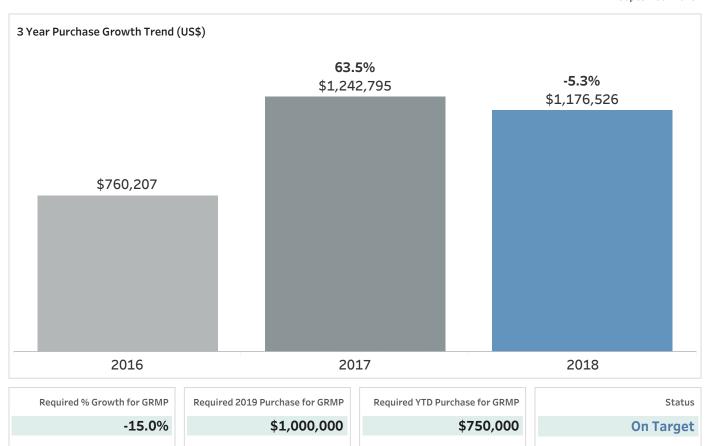

YTD %Target 76.0%

On Order \$39,530

| Monthly Purchase History |           |             |             |           |
|--------------------------|-----------|-------------|-------------|-----------|
|                          | 2016      | 2017        | 2018        | 2019      |
| January                  | \$34,955  | \$104,958   | \$73,552    | \$65,259  |
| February                 | \$54,163  | \$144,862   | \$29,245    | \$115,558 |
| March                    | \$78,074  | \$186,403   | \$68,352    | \$52,421  |
| April                    | \$86,959  | \$64,428    | \$56,057    | \$84,254  |
| May                      | \$64,724  | \$85,643    | \$114,191   | \$92,228  |
| June                     | \$32,163  | \$62,530    | \$143,475   | \$19,076  |
| July                     | \$57,192  | \$79,622    | \$133,545   | \$239,382 |
| August                   | \$47,318  | \$55,438    | \$157,184   | \$166,850 |
| September                | \$95,709  | \$82,661    | \$109,833   | \$43,053  |
| October                  | \$71,227  | \$200,090   | \$166,813   |           |
| November                 | \$76,551  | \$67,807    | \$66,869    |           |
| December                 | \$61,171  | \$108,353   | \$57,411    |           |
| Grand Total              | \$760,207 | \$1,242,795 | \$1,176,526 | \$878,080 |

### **Year-To-Date Purchase Report - Delta Building Automation Group**

Delta Building Automation Group September 2019

| YTD GRMP Status (US\$) Compare Current YTD to Required YTD |                           |  |  |  |
|------------------------------------------------------------|---------------------------|--|--|--|
| \$1,000,000                                                | Required 2019 \$1,000,000 |  |  |  |
| \$800,000                                                  | Required YTD \$750,000    |  |  |  |
| \$600,000                                                  |                           |  |  |  |
| \$400,000                                                  | \$878,080                 |  |  |  |
| \$200,000                                                  |                           |  |  |  |
| \$0                                                        |                           |  |  |  |
|                                                            |                           |  |  |  |

### **GRMP - Growth Reward Multiplier Program**

The purchase values and percentages shown are required to qualify for the growth reward multiplier reduction for 2020 or, if already qualified in 2019, to requalify in 2020 with the same level of multiplier reduction as 2019.