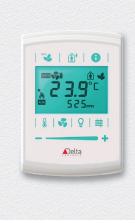

# eZNT

## Fully Programmable Customizable Thermostat

The eZNT reaches beyond the expectations of standard, network thermostat while remaining focused on cost-effectiveness. Fully programmable and with customizable button overlays, RGB backlighting, and NFC set-up, the eZNT provides the dependable, onboard control you expect from a Delta Controls thermostat. The eZNT provides options for analog outputs or FET relay outputs.