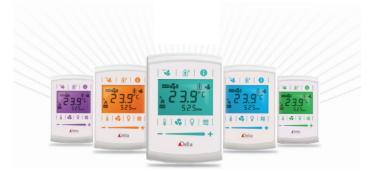

# eZNT

## Fully Programmable Customizable Thermostat

The eZNT reaches beyond the expectations of standard, network thermostat while remaining focused on cost-effectiveness. Fully programmable and with customizable button overlays, RGB backlighting, and NFC set-up, the eZNT provides the dependable, onboard control you expect from a Delta Controls thermostat. The eZNT provides options for analog outputs or FET relay outputs.

Use a wide array of applications to suit your specific requirements.







## Key Features

**Fully Programmable** Customize sequences through GCL+ programming.

### Flexible

On board I/O to handle a wide variety of unitary applications.

### Local trending and alarms

Simple setup for troubleshooting and monitoring equipment.