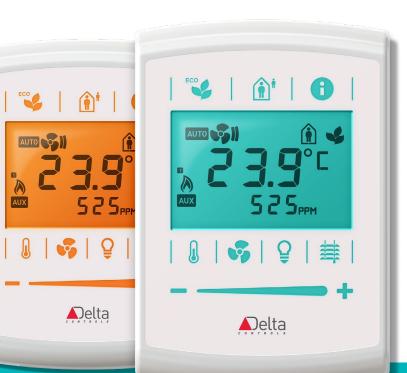

# eZNT

## Fully Programmable Customizable Thermostat

The eZNT reaches beyond the expectations of standard, network thermostat while remaining focused on cost-effectiveness. Fully programmable and with customizable button overlays, RGB backlighting, and NFC set-up, the eZNT provides the dependable, onboard control you expect from a Delta Controls thermostat. The eZNT provides options for analog outputs or FET relay outputs.