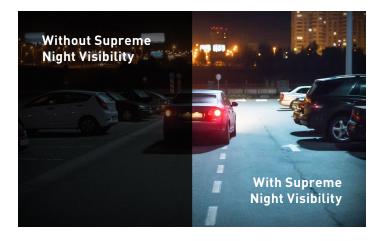

## High Quality, Supreme Night Visibility.

VIVOTEK's outstanding network cameras feature a range of megapixel resolutions, camera dimensions, advanced technologies and value-added video analytic functions in order to satisfy the needs of a diverse range of applications.