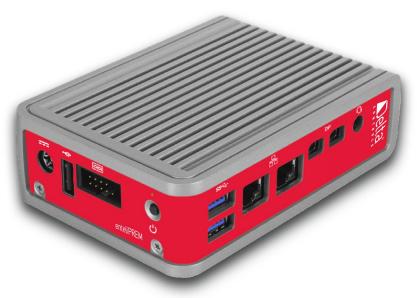

## enteliWEB in a Box

enteliPREM500 is an on-premises compact solution for small sites that consists of enteliWEB installed with eW500 license for up to 500 I/O points and eW500-EV enteliVIZ add-on software included on an industrial PC with Windows 10 IoT Enterprise.

## **Key Features**

Workflow improvements with pre-installed and licensed enteliWEB to decrease project engineering time and cost.

Mounting flexibility with a compact form factor + included DIN rail kit, IP50, UL Listed.