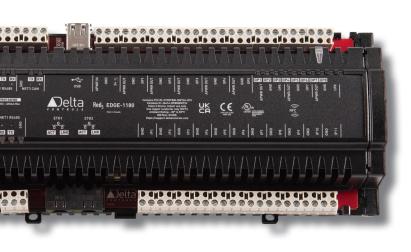

## **Red5 Edge**

## The Leading Edge of Building Technology

Meet the next generation of Delta Controls native BACnet controllers with secure and scalable IoT connectivity. Red5-EDGE offers faster processing, increased memory, enhanced security and endless possibilities. Red5-EDGE reduces installation costs by saving you time with updated workflows and reduced site visits.

With it's open protocol integration, embedded web server, BACnet/SC and expandable I/O, Red5-EDGE is a powerful, fully programmable BACnet building controller that comes in a variety of I/O configurations. It has native support of BACnet Ethernet/IP, MS/TP, MODbus, LINKnet and our new Red5BUS.

## **Key Features**

Native BACnet for System Interoperability. High-speed Ethernet/IP w/Dual Port Daisy chain Topology. Multiple IO footprints incl. Universal Inputs and Expandable Universal I/O.