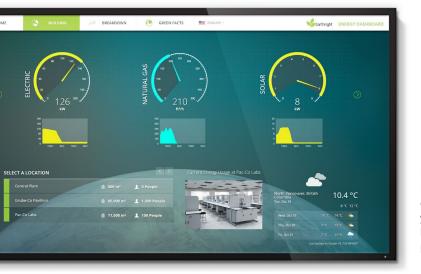

## Earthright Dashboard

## Educate. Evaluate. Earthright.

Be proud of your building's efficiency. Use the Earthright Energy Dashboard to communicate your real-time and year-to-year energy conservation results with your occupants. Get people involved with your energy conservation efforts using an interactive dashboard in your building's lobby or other public areas. Promote conservation, gain LEED points, and make your impact known.

Show off your building's green initiatives while actively conserving energy.