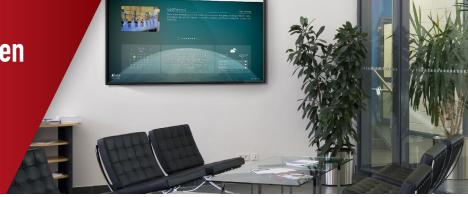

## Educate. Evaluate. Earthright.

Be proud of your building's efficiency. Use the Earthright Energy Dashboard to communicate your real-time and year-to-year energy conservation results with your occupants. Get people involved with your energy conservation efforts using an interactive dashboard in your building's lobby or other public areas. Promote conservation, gain LEED points, and make your impact known.

Show off your building's green initiatives while actively conserving energy.

## **Key Features**

Single Installation **Multiple Viewing Platforms** Interactive kiosks Lobby displays Web browsers **Custom Setup** 