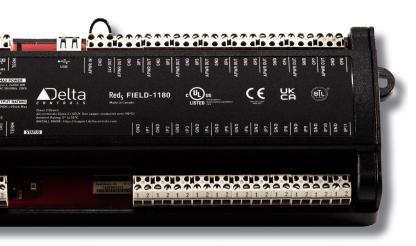

## **Red5 FIELD**

Red5-FIELD replaces the highly successful DAC product line, with an easy, pin-for-pin retrofit controller, increased GCL+ programming space and added USB port for future enhancements. It's a fully programmable, native BACnet MS/TP controller that comes in a variety of capabilities and I/O configurations to fit the needs of every project.