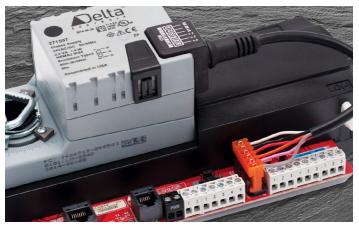

### **Ensuring a Strong, Dependable Facility**

Delta Controls VAV Controllers are the smart choice for any VAV project. With integrated choice of Siemens or Belimo actuators and multiple I/O options, DVCs are the fully programmable solution for any VAV configuration. <u>Use DVC PoE models</u> to simplify your network, reduce wiring costs and get more data from your system.

#### More Options. More Data.

Using Ethernet or PoE at every level of your network allows you to get more data out of your system. This makes building analytics more powerful and gets you ready for the IoT networks of the future.

#### Tackle Any VAV

DVCs come with multiple actuator options and I/O configurations. They're fully programmable so you can handle any configuration of VAV.