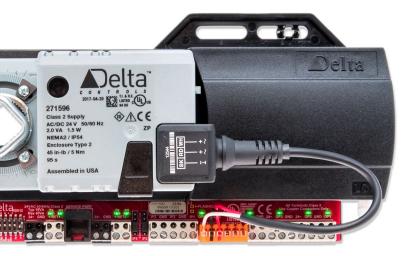

### **Ensuring a Strong, Dependable Facility**

Delta Controls VAV Controllers are the smart choice for any VAV project. With integrated choice of Siemens or Belimo actuators and multiple I/O options, DVCs are the fully programmable solution for any VAV configuration. <u>Use DVC PoE models</u> to simplify your network, reduce wiring costs and get more data from your system.

#### More Options. More Data.

Using Ethernet or PoE at every level of your network allows you to get more data out of your system. This makes building analytics more powerful and gets you ready for the IoT networks of the future.

#### Tackle Any VAV

DVCs come with multiple actuator options and I/O configurations. They're fully programmable so you can handle any configuration of VAV.