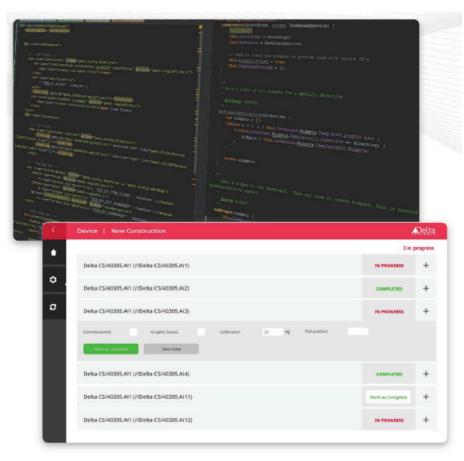

### SERVICES

CUSTOM SOFTWARE DEVELOPMENT, enteliWEB MODIFICATIONS AND ADD-ONS, DATA INTEGRATION

- OFF THE SHELF ENTELIWEB MODULES

  Downloadable from PAS website
- ENGINEERING SERVICES
   Controls System design, GCL Programming & enteliVIZ graphics
- enteliWEB TOOLS
   Custom BMS reports & widgets
- INTEGRATION DEVELOPMENT eBRIDGE drivers & Custom module development