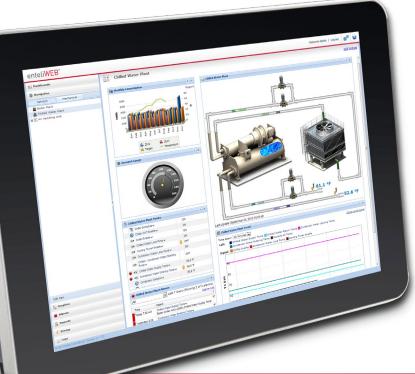

## enteliWEB at Your Fingertips

enteliVIEW-10 is a modern 10.1" touch screen that can present interactive multimedia content. It is a web panel that acts like a web browser that smoothly displays enteliWEB with enteliVIZ graphics. This reliable capacitive touch screen enables easy visualization and control of the building automation system in offices, conference rooms, lobbies, or technical rooms. Integrated LED panels on the sides of the housing allow status indication in red or green. Built-in buzzer enables sound alarms.

Smoothly display enteliWEB on a 10" touch screen with LED panels for status indication and built-in buzzer for sound alarms.