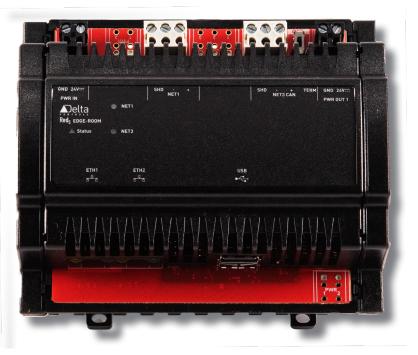

# Red5 Edge Room

## **Total Room Integration**

A fully programmable native BACnet building controller, Red5-EDGE-ROOM supports multiple communication methods, including BACnet/IP, BACnet over Ethernet, BACnet MS/TP, and Delta LINKnet.

Control all aspects of a room and integrate with systems seamlessly.