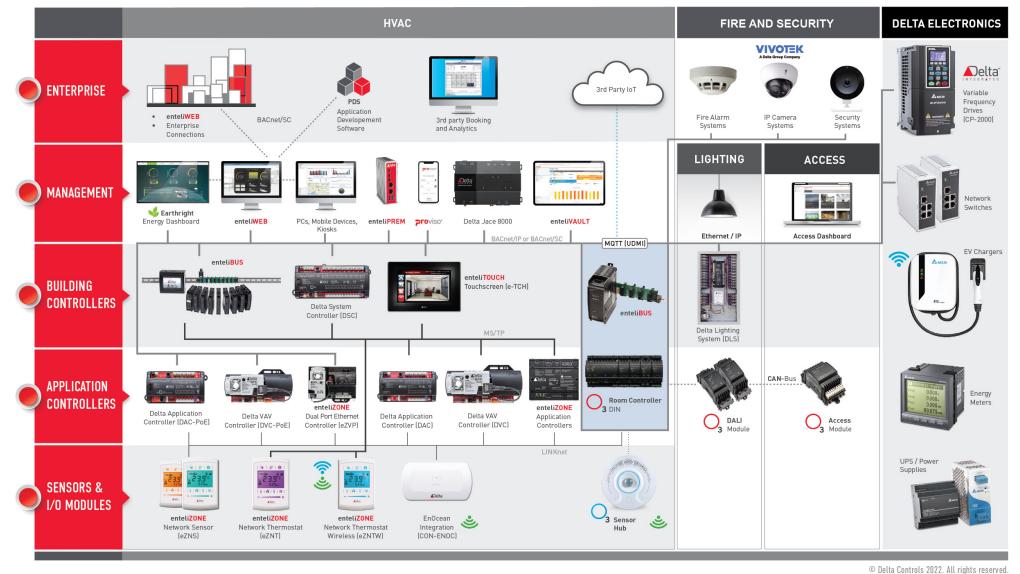

#### SYSTEM ARCHITECTURE

**Do it right.** | deltacontrols.com

deltacontrols.com

#### IOT SYSTEM ARCHITECTURE

- Architecture physically flattens over time as most devices move to IP
- Logical levels of products shift over time
- Continue standardization to open protocols
- Management software at the system or Enterprise level are focused on data sharing
- Standardization of data access and APIs advance
- Sharing of data to more third-party organizations
- AI/ML will continue to propagate at the enterprise, system and edge level of devices