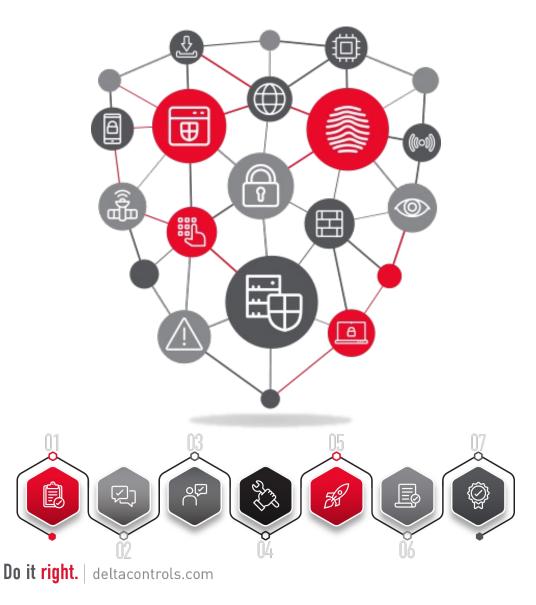

#### DELTA CONTROLS CYBERSECURITY PROGRAM

BACnet Secure Connect

BACnet/SC Adds Encryption and Authentication

#### Delta Controls Security Processes and Advisories

- Best Practices based on OWASP, ISO 27002, and IEC 62443 4-1
- Delta Controls monitors and reports cybersecurity threats
- Dedicated product development security team

#### **Report Vulnerability**

On-line Vulnerability Reporting

Cybersecurity Communication and Bulletins

Opt in for News and Bulletins