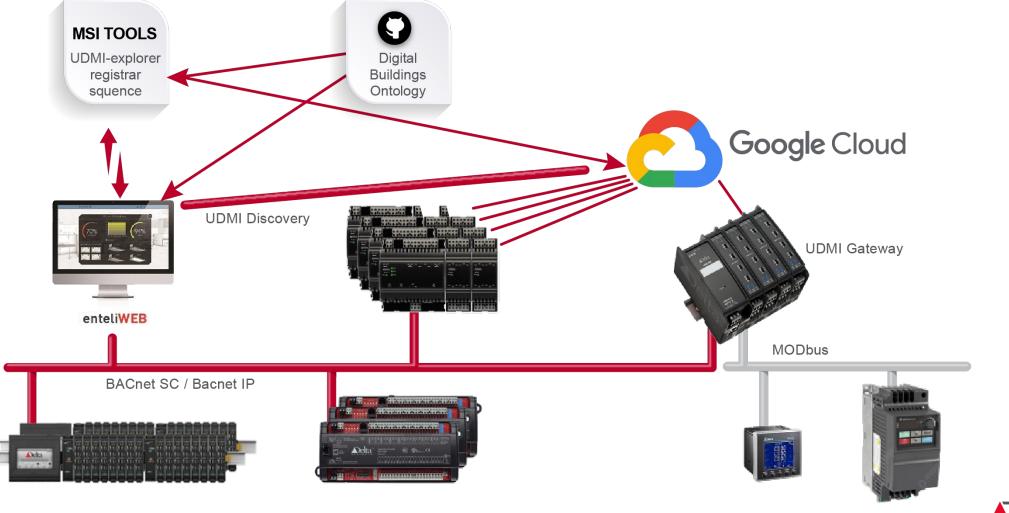

#### DAQ COMPLIANT & SMART READY DELTA CONTROLS EQUIPMENT

**Do it right.** | deltacontrols.com