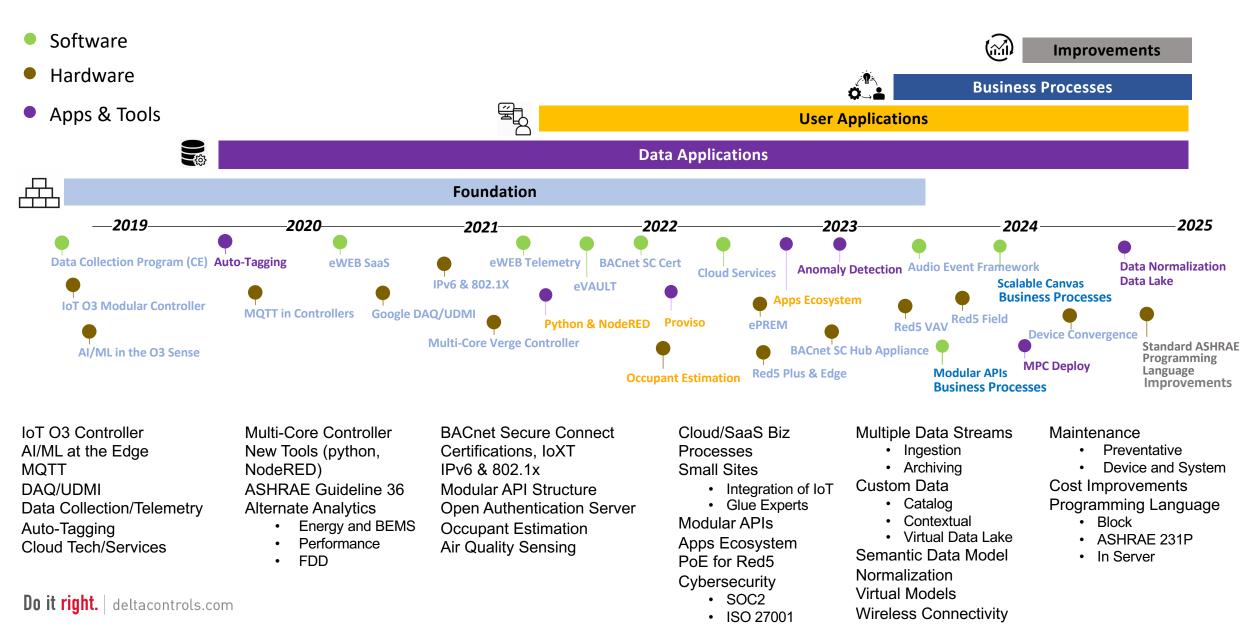

#### IoT ROADMAP

#### IOT SYSTEM ARCHITECTURE

- Architecture physically flattens over time as most devices move to IP
- Logical levels of products shift over time
- Continue standardization to open protocols
- Management software at the system or Enterprise level are focused on data sharing
- Standardization of data access and APIs advance
- Sharing of data to more third-party organizations
- AI/ML will continue to propagate at the enterprise, system and edge level of devices