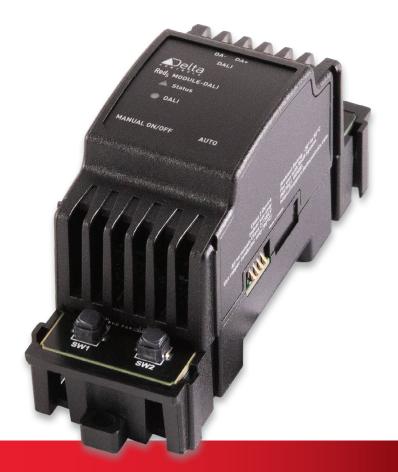

## Red5 DALI Module

## **DALI Integration**

Adding to the versatility of our Red5 Room Controller, the Red5 DALI module allows your system to integrate with the DALI devices in your space. Increase your flexibility and decrease your system's complexity with full integration at all levels of your networked lighting control system. Expandable, dimming and Correlated Color Temperature.

## **Key Features**

Seamless Integration The Red5 DALI module provides seamless integration between your DALI devices and your BACNet system.