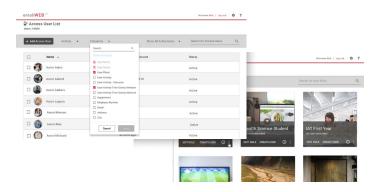

Video management system integration provides greater awareness for system operators.

Support for multiple authentication methods, including biometric and mobile credentials.