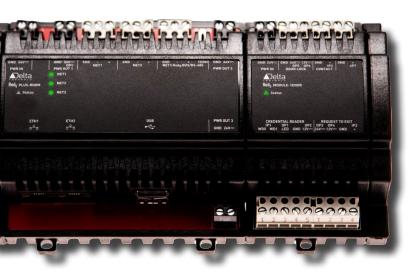

## Red5 Access System

## Compact. Modular.

When the Red5 Access Module is added to a Red5 system, Delta Controls' building automation system is extended by integrating seamlessly with Delta Controls HVAC, Lighting and Energy Management applications. This provides total control of your facility environment, from controlled access of areas, temperature, lighting and energy monitoring, everything is under control. Our access control system offers flexible and scalable solutions to fit any security need.

## **Key Features**

Native interoperability with building automation management tools and system hardware.

BACnet Secure Connect ensures secure and reliable communication between devices.

Modular solution provides flexible and scalable system architectures.