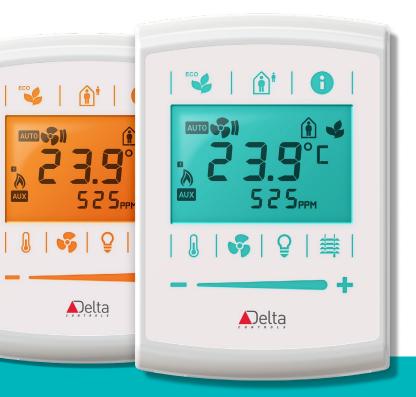

## enteliZONE Programmable Network Sensor

With fully customizable faceplates and button layout, the eZNS provides you with the flexibility to manage the unique requirements of your building. Notify your users of alerts with configurable colors and customize the interface layout to streamline your occupant experience.

Streamline user experience with configurable colors and customizable interfaces.

### Multisensor

Reduce wiring with temperature, humidity occupancy and CO2 available in a single package. External input for additional door/window contact or temperature sensor connection.

### Highly Flexible

Customize color, button interface, programmable operation to meet your needs.

\* Optional onboard Motion, CO2, Humidity.