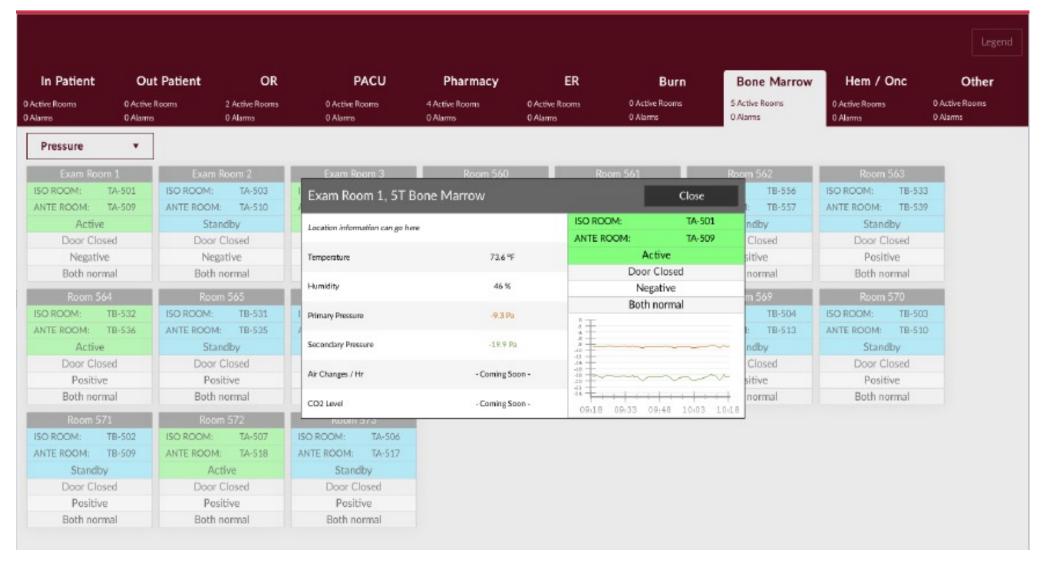

## ALARM DISPATCH STATION

| In Patient            | Out                  | Out Patient OR |                            | PACU                   |        | Pharmacy                   |                     | ER          | Burn                       | Bor                 | ne Marrow     | Hem / 0                    | Onc              | Othe           |  |
|-----------------------|----------------------|----------------|----------------------------|------------------------|--------|----------------------------|---------------------|-------------|----------------------------|---------------------|---------------|----------------------------|------------------|----------------|--|
| Active Rooms<br>Marms | 0 Active<br>0 Alarms |                | 2 Active Rooms<br>0 Alarms | O Active R<br>O Alarms | ooms   | 4 Active Rooms<br>O Alarms | 0 Active<br>0 Alarm | e Rooms     | O Active Rooms<br>O Alarms | 5 Active<br>0 Alarm | e Rooms<br>ns | 0 Active Rooms<br>0 Alarms | 0 Acti<br>0 Alan | ve Rooms<br>ms |  |
| Pressure              | •                    |                |                            |                        |        |                            |                     |             |                            |                     |               |                            |                  |                |  |
| Exam Room 1           |                      | Exam Room 2    |                            | Exam Room 3            |        | Room 560                   |                     | Room 561    |                            | Room 562            |               | Room 563                   |                  |                |  |
| ISO ROOM:             | TA-501               | ISO ROOM:      | TA-503                     | ISO ROOM:              | TA-504 | ISO ROOM:                  | TB-579              | ISO ROOM:   | TB-570                     | ISO ROOM:           | TB-556        | ISO ROOM:                  | TB-533           |                |  |
| ANTE ROOM:            | TA-509               | ANTE ROOM:     | TA-510                     | ANTE ROOM:             | TA-513 | ANTE ROOM:                 | TB-580              | ANTE ROOM:  | TB-572                     | ANTE ROOM:          | TB-557        | ANTE ROOM:                 | TB-539           |                |  |
| Active                |                      | Standby        |                            | Active                 |        | Standby                    |                     | Standby     |                            | Standby             |               | Standby                    |                  |                |  |
| Door Closed           |                      | Door Closed    |                            | Door Closed            |        | Door Closed                |                     | Door Closed |                            | Door Closed         |               | Door Closed                |                  |                |  |
| Negative              |                      | Negative       |                            | Negative               |        | Negative                   |                     | Negative    |                            | Positive            |               | Positive                   |                  |                |  |
| Both normal           |                      | Both normal    |                            | Both normal            |        | Both normal                |                     | Both normal |                            | Both normal         |               | Both normal                |                  |                |  |
| Room 564              |                      | Room 565       |                            | Room 566               |        | Room 567                   |                     | Room 568    |                            | Room 569            |               | Room 570                   |                  |                |  |
| ISO ROOM:             | TB-532               | ISO ROOM:      | TB-531                     | ISO ROOM:              | TB-507 | ISO ROOM:                  | TB-506              | ISO ROOM:   | TB-505                     | ISO ROOM:           | TB-504        | ISO ROOM:                  | TB-503           |                |  |
| ANTE ROOM:            | TB-536               | ANTE ROOM:     | TB-535                     | ANTE ROOM:             | TB-518 | ANTE ROOM:                 | TB-517              | ANTE ROOM:  | TB-514                     | ANTE ROOM:          | TB-513        | ANTE ROOM:                 | TB-510           |                |  |
| Active                |                      | Standby        |                            | Standby                |        | Active                     |                     | Standby     |                            | Standby             |               | Standby                    |                  |                |  |
| Door Closed           |                      | Door Closed    |                            | Door Closed            |        | Door Closed                |                     | Door Closed |                            | Door Closed         |               | Door Closed                |                  |                |  |
| Positive              |                      | Positive       |                            | Positive               |        | Positive                   |                     | Positive    |                            | Positive            |               | Positive                   |                  |                |  |
| Both normal           |                      | Both normal    |                            | Both normal            |        | Both normal                |                     | Both normal |                            | Both normal         |               | Both normal                |                  |                |  |
| Room                  | 571                  | Room           | 572                        | Room                   | 573    |                            |                     |             |                            |                     |               |                            |                  |                |  |
| ISO ROOM:             | TB-502               | ISO ROOM:      | TA-507                     | ISO ROOM:              | TA-506 |                            |                     |             |                            |                     |               |                            |                  |                |  |
| ANTE ROOM:            | TB-509               | ANTE ROOM:     | TA-518                     | ANTE ROOM:             | TA-517 |                            |                     |             |                            |                     |               |                            |                  |                |  |
| Standby               |                      | Active         |                            | Standby                |        |                            |                     |             |                            |                     |               |                            |                  |                |  |
| Door Closed           |                      | Door Closed    |                            | Door Closed            |        |                            |                     |             |                            |                     |               |                            |                  |                |  |
| Positive              |                      | Positive       |                            | Positive               |        |                            |                     |             |                            |                     |               |                            |                  |                |  |
| Both normal           |                      | Both normal    |                            | Both normal            |        |                            |                     |             |                            |                     |               |                            |                  |                |  |