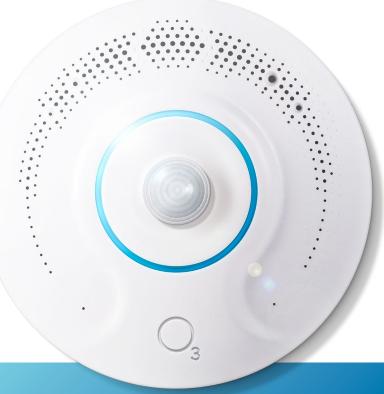

## Think. Sense. Speak.

With a top-down view from the center of the room, the O3 Sensor Hub detects motion, sound, light, and temperature with new levels of accuracy. With a complete sensor package, O3 provides your BAS with the data it needs to make economical and occupant-friendly decisions.

The O3 HUB is available as a companion device to our O3 Room Controller.

Use sensor fusion to detect motion, sound, light, temperature, and occupancy with new levels of accuracy.