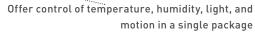

## Think. Sense. Speak.

With a top-down view from the center of the room, the O3 Sensor Hub detects motion, sound, light, and temperature with new levels of accuracy. With a complete sensor package, O3 provides your BAS with the data it needs to make economical and occupant-friendly decisions.

The O3 HUB is available as a companion device to our O3 Room Controller.

Use sensor fusion to detect motion, sound, light, temperature, and occupancy with new levels of accuracy.